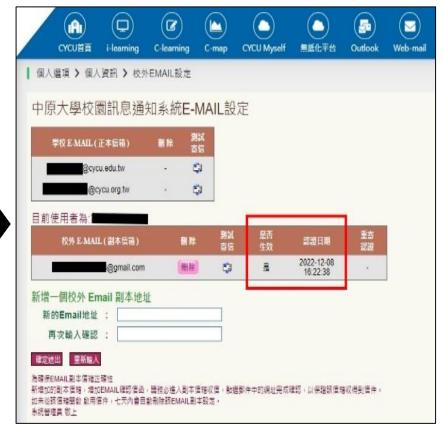

# Revise a personal E-mail account

> Step 1 Click the word to modify

> Step 2 Add another active mailbox

# Revise a personal E-mail account

> Step 3 Please click the link in email and then complete the procedure.