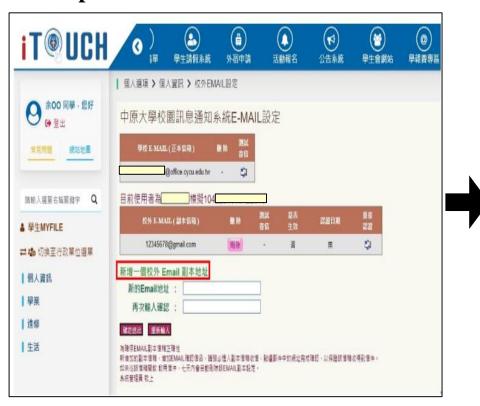

# Revise a personal E-mail account

> Step 1 Click the word to modify

> Step 2 Add another active mailbox

# 1. Check the school leaving procedures (4/4)