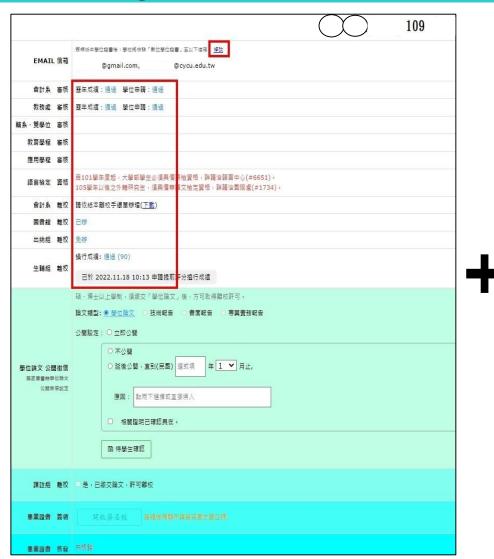

# 1. Check the school leaving procedures (2/4)

Undergraduate students will check the status of the school leaving procedures by online.

|        |      |                                                                                                                                                                                                                                                                                                                                                                                                                                                                                                                                                                                                                                                                                                                                                                                                                                                                                                                                                                                                                                                                                                                                                                                                                                                                                                                                                                                                                                                                                                                                                                                                                                                                                                                                                                                                                                                                                                                                                                                                                                                                                                                                | (孝紫學年:1111 |
|--------|------|--------------------------------------------------------------------------------------------------------------------------------------------------------------------------------------------------------------------------------------------------------------------------------------------------------------------------------------------------------------------------------------------------------------------------------------------------------------------------------------------------------------------------------------------------------------------------------------------------------------------------------------------------------------------------------------------------------------------------------------------------------------------------------------------------------------------------------------------------------------------------------------------------------------------------------------------------------------------------------------------------------------------------------------------------------------------------------------------------------------------------------------------------------------------------------------------------------------------------------------------------------------------------------------------------------------------------------------------------------------------------------------------------------------------------------------------------------------------------------------------------------------------------------------------------------------------------------------------------------------------------------------------------------------------------------------------------------------------------------------------------------------------------------------------------------------------------------------------------------------------------------------------------------------------------------------------------------------------------------------------------------------------------------------------------------------------------------------------------------------------------------|------------|
| EMAIL  | . 信箱 | 養領紙本學位證書後,學校終核發「數位學位證書」至以下信籍: <mark>修改</mark> @gmail.com, @gmail.com, @cycu.org.tw, @cycu.org.tw, @cycu.org.tw,                                                                                                                                                                                                                                                                                                                                                                                                                                                                                                                                                                                                                                                                                                                                                                                                                                                                                                                                                                                                                                                                                                                                                                                                                                                                                                                                                                                                                                                                                                                                                                                                                                                                                                                                                                                                                                                                                                                                                                                                                |            |
| 心理系    | 審核   | 類過                                                                                                                                                                                                                                                                                                                                                                                                                                                                                                                                                                                                                                                                                                                                                                                                                                                                                                                                                                                                                                                                                                                                                                                                                                                                                                                                                                                                                                                                                                                                                                                                                                                                                                                                                                                                                                                                                                                                                                                                                                                                                                                             |            |
| 教務處    | 審核   | 5 通過                                                                                                                                                                                                                                                                                                                                                                                                                                                                                                                                                                                                                                                                                                                                                                                                                                                                                                                                                                                                                                                                                                                                                                                                                                                                                                                                                                                                                                                                                                                                                                                                                                                                                                                                                                                                                                                                                                                                                                                                                                                                                                                           |            |
| 輔系、雙學位 | 審核   | (輔)財金系<br>申請學年:1081 狀態:放棄(1091)                                                                                                                                                                                                                                                                                                                                                                                                                                                                                                                                                                                                                                                                                                                                                                                                                                                                                                                                                                                                                                                                                                                                                                                                                                                                                                                                                                                                                                                                                                                                                                                                                                                                                                                                                                                                                                                                                                                                                                                                                                                                                                |            |
| 教育學程   | 審核   | E Company of the Comp |            |
| 應用學程   | 審核   | §                                                                                                                                                                                                                                                                                                                                                                                                                                                                                                                                                                                                                                                                                                                                                                                                                                                                                                                                                                                                                                                                                                                                                                                                                                                                                                                                                                                                                                                                                                                                                                                                                                                                                                                                                                                                                                                                                                                                                                                                                                                                                                                              |            |
| 語言檢定   | 資格   | 校內會考:通過                                                                                                                                                                                                                                                                                                                                                                                                                                                                                                                                                                                                                                                                                                                                                                                                                                                                                                                                                                                                                                                                                                                                                                                                                                                                                                                                                                                                                                                                                                                                                                                                                                                                                                                                                                                                                                                                                                                                                                                                                                                                                                                        |            |
| 心理系    | 離校   | D 已辦                                                                                                                                                                                                                                                                                                                                                                                                                                                                                                                                                                                                                                                                                                                                                                                                                                                                                                                                                                                                                                                                                                                                                                                                                                                                                                                                                                                                                                                                                                                                                                                                                                                                                                                                                                                                                                                                                                                                                                                                                                                                                                                           |            |
| 固書館    | 離校   | 2 已辦                                                                                                                                                                                                                                                                                                                                                                                                                                                                                                                                                                                                                                                                                                                                                                                                                                                                                                                                                                                                                                                                                                                                                                                                                                                                                                                                                                                                                                                                                                                                                                                                                                                                                                                                                                                                                                                                                                                                                                                                                                                                                                                           |            |
| 出納組    | 離校   | <b>免辦</b>                                                                                                                                                                                                                                                                                                                                                                                                                                                                                                                                                                                                                                                                                                                                                                                                                                                                                                                                                                                                                                                                                                                                                                                                                                                                                                                                                                                                                                                                                                                                                                                                                                                                                                                                                                                                                                                                                                                                                                                                                                                                                                                      |            |
| U +4/5 |      | 操行成績: 通過 (86)                                                                                                                                                                                                                                                                                                                                                                                                                                                                                                                                                                                                                                                                                                                                                                                                                                                                                                                                                                                                                                                                                                                                                                                                                                                                                                                                                                                                                                                                                                                                                                                                                                                                                                                                                                                                                                                                                                                                                                                                                                                                                                                  |            |
| 生輔組    | 離校   | 已於 2022.11.06 .3:52 申請提前評分操行成績                                                                                                                                                                                                                                                                                                                                                                                                                                                                                                                                                                                                                                                                                                                                                                                                                                                                                                                                                                                                                                                                                                                                                                                                                                                                                                                                                                                                                                                                                                                                                                                                                                                                                                                                                                                                                                                                                                                                                                                                                                                                                                 |            |
| 課註組    | 離校   | 大學部學生免辦                                                                                                                                                                                                                                                                                                                                                                                                                                                                                                                                                                                                                                                                                                                                                                                                                                                                                                                                                                                                                                                                                                                                                                                                                                                                                                                                                                                                                                                                                                                                                                                                                                                                                                                                                                                                                                                                                                                                                                                                                                                                                                                        |            |
| 畢業證書   | 簽領   | 開啟簽名板。                                                                                                                                                                                                                                                                                                                                                                                                                                                                                                                                                                                                                                                                                                                                                                                                                                                                                                                                                                                                                                                                                                                                                                                                                                                                                                                                                                                                                                                                                                                                                                                                                                                                                                                                                                                                                                                                                                                                                                                                                                                                                                                         |            |
| 畢業證書   | 核發   | 表核發                                                                                                                                                                                                                                                                                                                                                                                                                                                                                                                                                                                                                                                                                                                                                                                                                                                                                                                                                                                                                                                                                                                                                                                                                                                                                                                                                                                                                                                                                                                                                                                                                                                                                                                                                                                                                                                                                                                                                                                                                                                                                                                            |            |