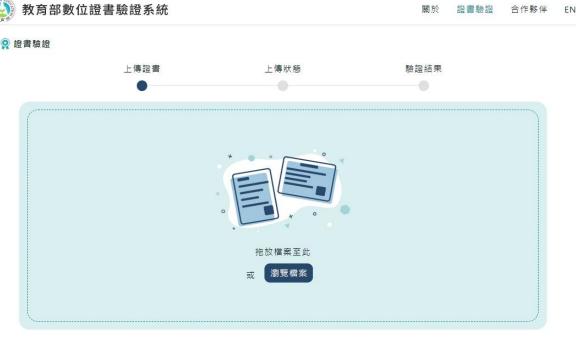

# How to verity your DCD?

如何驗證數位證書?

### 1 上傳數位證書

從您的電腦上傳數位證書,或是直接 將檔案拖拉至驗證框內

### (2)確認數位證書上傳狀態

確認數位證書是否上傳成功,成功後 點選「進行驗證」

### (3) 數位證書驗證結果

驗證後將出現三種驗證結果:成功、 失敗、警告。若出現警告時,請向發 證校方或是證書提供者進行確認

### 教育部數位證書驗證系統

架設於教育部,供各界「驗證」數位學位證書 (網站網址將依教育部公告為準) Please be sure to test whether the verification function of the downloaded file is successful. MOE verification website

(https://dcert.moe.gov.tw)

As long as the certification fails, please contact Curriculum and Registration Division.