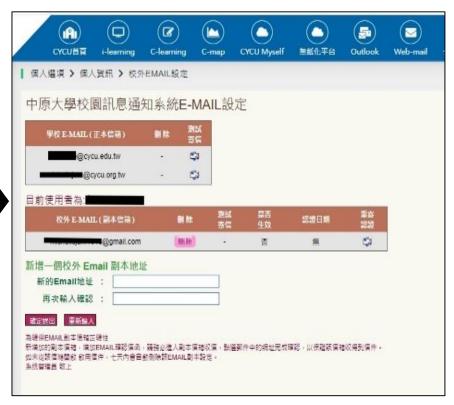

# Revise a personal E-mail account

> Step 3 Please click the link in email and then complete the procedure.