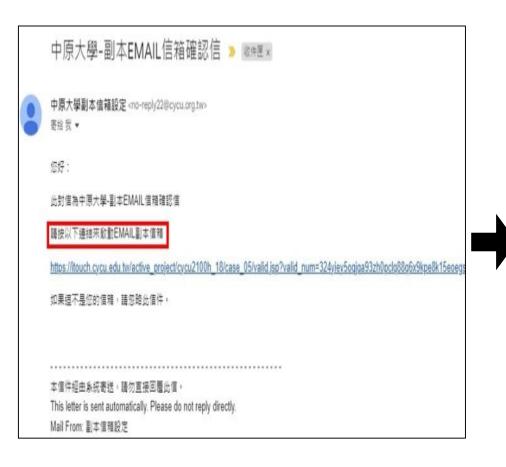

# Revise a personal E-mail account

> Step 1 Click the word to modify

> Step 2 Add another active mailbox

# Revise a personal E-mail account

> Step 3 Please click the link in email and then complete the procedure.