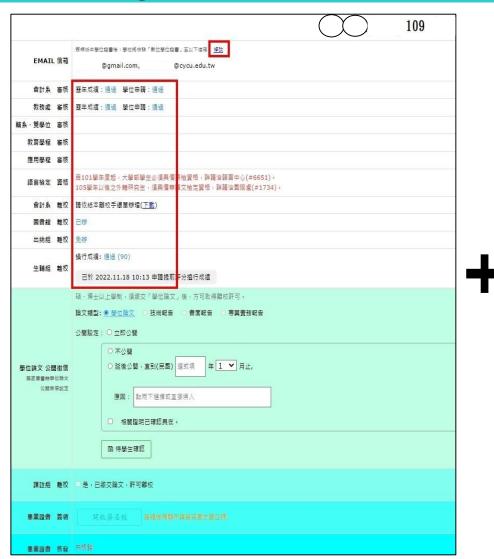

# 1. Check the school leaving procedures (2/4)

Undergraduate students will check the status of the school leaving procedures by online.

|        |      |                                                                                                                                                                                                                                                                                                                                                                                                                                                                                                                                                                                                                                                                                                                                                                                                                                                                                                                                                                                                                                                                                                                                                                                                                                                                                                                                                                                                                                                                                                                                                                                                                                                                                                                                                                                                                                                                                                                                                                                                                                                                                                                                | (孝紫學年:1111 |
|--------|------|--------------------------------------------------------------------------------------------------------------------------------------------------------------------------------------------------------------------------------------------------------------------------------------------------------------------------------------------------------------------------------------------------------------------------------------------------------------------------------------------------------------------------------------------------------------------------------------------------------------------------------------------------------------------------------------------------------------------------------------------------------------------------------------------------------------------------------------------------------------------------------------------------------------------------------------------------------------------------------------------------------------------------------------------------------------------------------------------------------------------------------------------------------------------------------------------------------------------------------------------------------------------------------------------------------------------------------------------------------------------------------------------------------------------------------------------------------------------------------------------------------------------------------------------------------------------------------------------------------------------------------------------------------------------------------------------------------------------------------------------------------------------------------------------------------------------------------------------------------------------------------------------------------------------------------------------------------------------------------------------------------------------------------------------------------------------------------------------------------------------------------|------------|
| EMAIL  | . 信箱 | 養領紙本學位證書後,學校終核發「數位學位證書」至以下信籍: <mark>修改</mark> @gmail.com, @gmail.com, @cycu.org.tw, @cycu.org.tw, @cycu.org.tw,                                                                                                                                                                                                                                                                                                                                                                                                                                                                                                                                                                                                                                                                                                                                                                                                                                                                                                                                                                                                                                                                                                                                                                                                                                                                                                                                                                                                                                                                                                                                                                                                                                                                                                                                                                                                                                                                                                                                                                                                                |            |
| 心理系    | 審核   | 類過                                                                                                                                                                                                                                                                                                                                                                                                                                                                                                                                                                                                                                                                                                                                                                                                                                                                                                                                                                                                                                                                                                                                                                                                                                                                                                                                                                                                                                                                                                                                                                                                                                                                                                                                                                                                                                                                                                                                                                                                                                                                                                                             |            |
| 教務處    | 審核   | 5 通過                                                                                                                                                                                                                                                                                                                                                                                                                                                                                                                                                                                                                                                                                                                                                                                                                                                                                                                                                                                                                                                                                                                                                                                                                                                                                                                                                                                                                                                                                                                                                                                                                                                                                                                                                                                                                                                                                                                                                                                                                                                                                                                           |            |
| 輔系、雙學位 | 審核   | (輔)財金系<br>申請學年:1081 狀態:放棄(1091)                                                                                                                                                                                                                                                                                                                                                                                                                                                                                                                                                                                                                                                                                                                                                                                                                                                                                                                                                                                                                                                                                                                                                                                                                                                                                                                                                                                                                                                                                                                                                                                                                                                                                                                                                                                                                                                                                                                                                                                                                                                                                                |            |
| 教育學程   | 審核   | E Company of the Comp |            |
| 應用學程   | 審核   | §                                                                                                                                                                                                                                                                                                                                                                                                                                                                                                                                                                                                                                                                                                                                                                                                                                                                                                                                                                                                                                                                                                                                                                                                                                                                                                                                                                                                                                                                                                                                                                                                                                                                                                                                                                                                                                                                                                                                                                                                                                                                                                                              |            |
| 語言檢定   | 資格   | 校內會考:通過                                                                                                                                                                                                                                                                                                                                                                                                                                                                                                                                                                                                                                                                                                                                                                                                                                                                                                                                                                                                                                                                                                                                                                                                                                                                                                                                                                                                                                                                                                                                                                                                                                                                                                                                                                                                                                                                                                                                                                                                                                                                                                                        |            |
| 心理系    | 離校   | D 已辦                                                                                                                                                                                                                                                                                                                                                                                                                                                                                                                                                                                                                                                                                                                                                                                                                                                                                                                                                                                                                                                                                                                                                                                                                                                                                                                                                                                                                                                                                                                                                                                                                                                                                                                                                                                                                                                                                                                                                                                                                                                                                                                           |            |
| 固書館    | 離校   | 2 已辦                                                                                                                                                                                                                                                                                                                                                                                                                                                                                                                                                                                                                                                                                                                                                                                                                                                                                                                                                                                                                                                                                                                                                                                                                                                                                                                                                                                                                                                                                                                                                                                                                                                                                                                                                                                                                                                                                                                                                                                                                                                                                                                           |            |
| 出納組    | 離校   | <b>免辦</b>                                                                                                                                                                                                                                                                                                                                                                                                                                                                                                                                                                                                                                                                                                                                                                                                                                                                                                                                                                                                                                                                                                                                                                                                                                                                                                                                                                                                                                                                                                                                                                                                                                                                                                                                                                                                                                                                                                                                                                                                                                                                                                                      |            |
| 生輔組    |      | 操行成績: 通過 (86)                                                                                                                                                                                                                                                                                                                                                                                                                                                                                                                                                                                                                                                                                                                                                                                                                                                                                                                                                                                                                                                                                                                                                                                                                                                                                                                                                                                                                                                                                                                                                                                                                                                                                                                                                                                                                                                                                                                                                                                                                                                                                                                  |            |
|        | 離校   | 已於 2022.11.06 .3:52 申請提前評分操行成績                                                                                                                                                                                                                                                                                                                                                                                                                                                                                                                                                                                                                                                                                                                                                                                                                                                                                                                                                                                                                                                                                                                                                                                                                                                                                                                                                                                                                                                                                                                                                                                                                                                                                                                                                                                                                                                                                                                                                                                                                                                                                                 |            |
| 課註組    | 離校   | 大學部學生免辦                                                                                                                                                                                                                                                                                                                                                                                                                                                                                                                                                                                                                                                                                                                                                                                                                                                                                                                                                                                                                                                                                                                                                                                                                                                                                                                                                                                                                                                                                                                                                                                                                                                                                                                                                                                                                                                                                                                                                                                                                                                                                                                        |            |
| 畢業證書   | 簽領   | 開啟簽名板。                                                                                                                                                                                                                                                                                                                                                                                                                                                                                                                                                                                                                                                                                                                                                                                                                                                                                                                                                                                                                                                                                                                                                                                                                                                                                                                                                                                                                                                                                                                                                                                                                                                                                                                                                                                                                                                                                                                                                                                                                                                                                                                         |            |
| 畢業證書   | 核發   | 表核發                                                                                                                                                                                                                                                                                                                                                                                                                                                                                                                                                                                                                                                                                                                                                                                                                                                                                                                                                                                                                                                                                                                                                                                                                                                                                                                                                                                                                                                                                                                                                                                                                                                                                                                                                                                                                                                                                                                                                                                                                                                                                                                            |            |