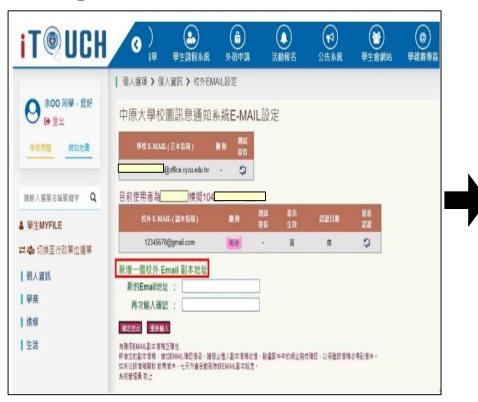

# Revise a personal E-mail account

> Step 1 Click the word to modify

> Step 2 Add another active mailbox

# 1. Check the school leaving procedures (4/4)

# Revise a personal E-mail account

> Step 3 Please click the link in email and then complete the procedure.