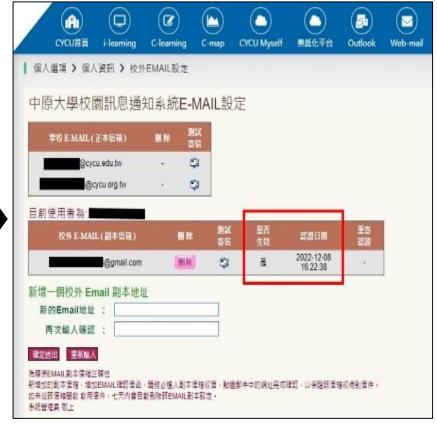

# Revise a personal E-mail account

> Step 1 Click the word to modify

> Step 2 Add another active mailbox

# Revise a personal E-mail account

> Step 3 Please click the link in email and then complete the procedure.