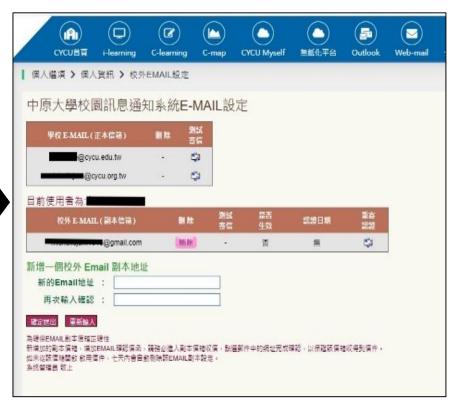

# Revise a personal E-mail account

> Step 1 Click the word to modify

> Step 2 Add another active mailbox

# 1. Check the school leaving procedures (4/4)

# Revise a personal E-mail account

> Step 3 Please click the link in email and then complete the procedure.