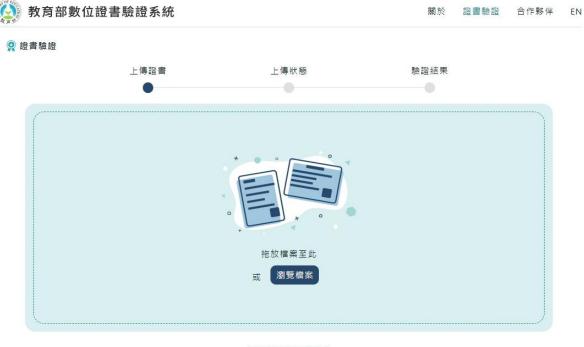

#### 1 上傳數位證書

從您的電腦上傳數位證書,或是直接 將檔案拖拉至驗證框內

### (2) 確認數位證書上傳狀態

確認數位證書是否上傳成功,成功後 點選「進行驗證」

### ③ 數位證書驗證結果

驗證後將出現三種驗證結果:成功、 失敗、警告。若出現警告時,請向發 證校方或是證書提供者進行確認