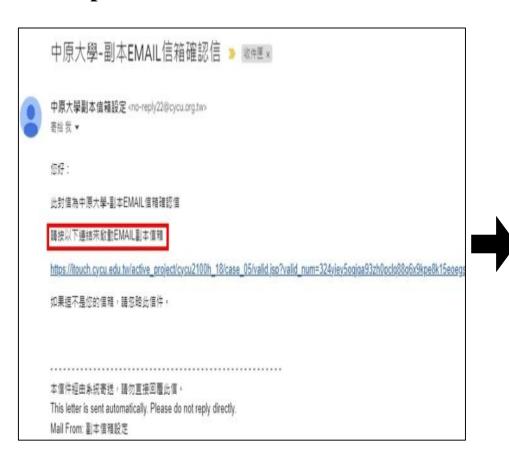

# Revise a personal E-mail account

> Step 1 Click the word to modify

> Step 2 Add another active mailbox

# Revise a personal E-mail account

> Step 3 Please click the link in email and then complete the procedure.